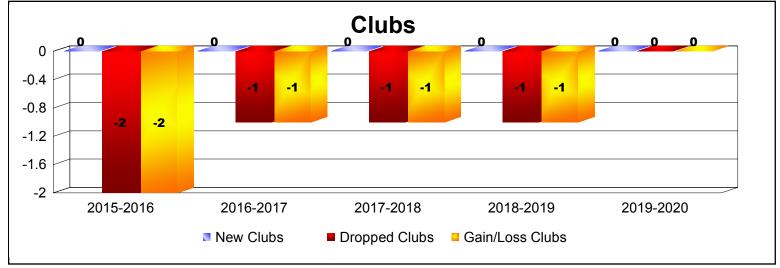

| Year      | New<br>Clubs | Dropped<br>Clubs | Gain/<br>Loss<br>Clubs | New<br>Members | Charter<br>Members | Reinstate<br>Members | Transfer<br>Members | Total<br>Member<br>Added | Total<br>Members<br>Dropped | Gain/<br>Loss<br>Members |
|-----------|--------------|------------------|------------------------|----------------|--------------------|----------------------|---------------------|--------------------------|-----------------------------|--------------------------|
| 2015-2016 | 0            | -2               | -2                     | 89             | 1                  | 2                    | 7                   | 99                       | -88                         | 11                       |
| 2016-2017 | 0            | -1               | -1                     | 65             | 0                  | 1                    | 3                   | 69                       | -92                         | -23                      |
| 2017-2018 | 0            | -1               | -1                     | 74             | 2                  | 2                    | 10                  | 88                       | -139                        | -51                      |
| 2018-2019 | 0            | -1               | -1                     | 57             | 0                  | 3                    | 3                   | 63                       | -84                         | -21                      |
| 2019-2020 | 0            | 0                | 0                      | 26             | 1                  | 1                    | 1                   | 29                       | -39                         | -10                      |
| Average   | 0            | -1               | -1                     | 62             | 1                  | 2                    | 5                   | 70                       | -88                         | -19                      |