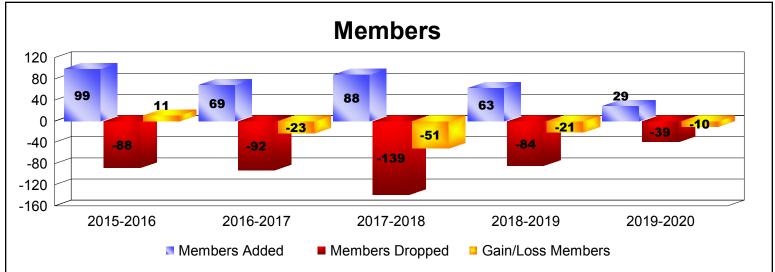

| Year      | New<br>Clubs | Dropped<br>Clubs | Gain/<br>Loss<br>Clubs | New<br>Members | Charter<br>Members | Reinstate<br>Members | Transfer<br>Members | Total<br>Member<br>Added | Total<br>Members<br>Dropped | Gain/<br>Loss<br>Members |
|-----------|--------------|------------------|------------------------|----------------|--------------------|----------------------|---------------------|--------------------------|-----------------------------|--------------------------|
| 2015-2016 | 0            | -2               | -2                     | 89             | 1                  | 2                    | 7                   | 99                       | -88                         | 11                       |
| 2016-2017 | 0            | -1               | -1                     | 65             | 0                  | 1                    | 3                   | 69                       | -92                         | -23                      |
| 2017-2018 | 0            | -1               | -1                     | 74             | 2                  | 2                    | 10                  | 88                       | -139                        | -51                      |
| 2018-2019 | 0            | -1               | -1                     | 57             | 0                  | 3                    | 3                   | 63                       | -84                         | -21                      |
| 2019-2020 | 0            | 0                | 0                      | 26             | 1                  | 1                    | 1                   | 29                       | -39                         | -10                      |
| Average   | 0            | -1               | -1                     | 62             | 1                  | 2                    | 5                   | 70                       | -88                         | -19                      |